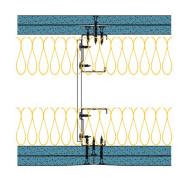

## TWC50-B-59(2x50)(240) - SPEEDLINE System Data Sheet - Version V1 (24-10-23)

Twin SPEEDLINE 50mm 'C' Stud Partition @600mm Ctrs, with 2x BG Gyproc 12.5mm SoundBloc each side, 50+50mm APR