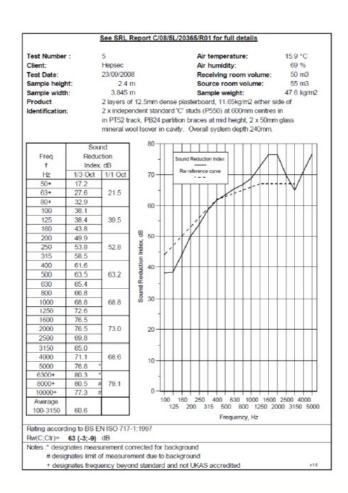

BTC 17580F - BRE Report P102396-1011A

Refer to Speedline Specification Clause

240 mm. (At Base Track, Excluding Finishes)

Severe - Annexes A-F

63 RwdB, -9Ctr Date Tested or Assessed Against - 23/09/2008

SPEEDLINE Drywall Systems, Adsetts House, 16 Europa View, Sheffield Business Park, Sheffield, S9 1XH. Tel: 0114 231 8030.